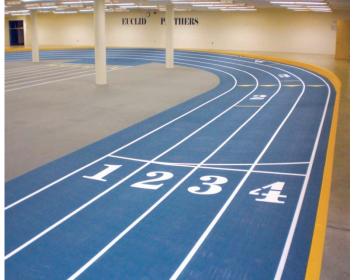

#### **Euclid High School Euclid**, Ohio

**Project:** Indoor 160 meter Running Track

with Sprint Lanes

13mm I.A.A.F Certified 13,000 square feet

Contact: Larry Nosse, Track Coach

(216) 513-5822