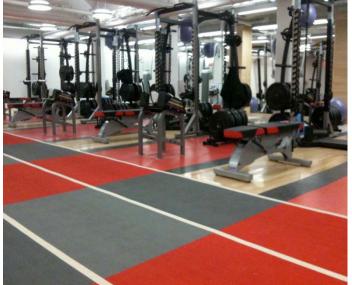

### **Northeastern University**

Boston, Massachusetts

**Project:** Varsity Weight Room

**Product:** Custom 20mm High-Performance

ProTraxx

**Contact:** Dan Boothby

Speed and Conditioning Coach

(617) 373-6078